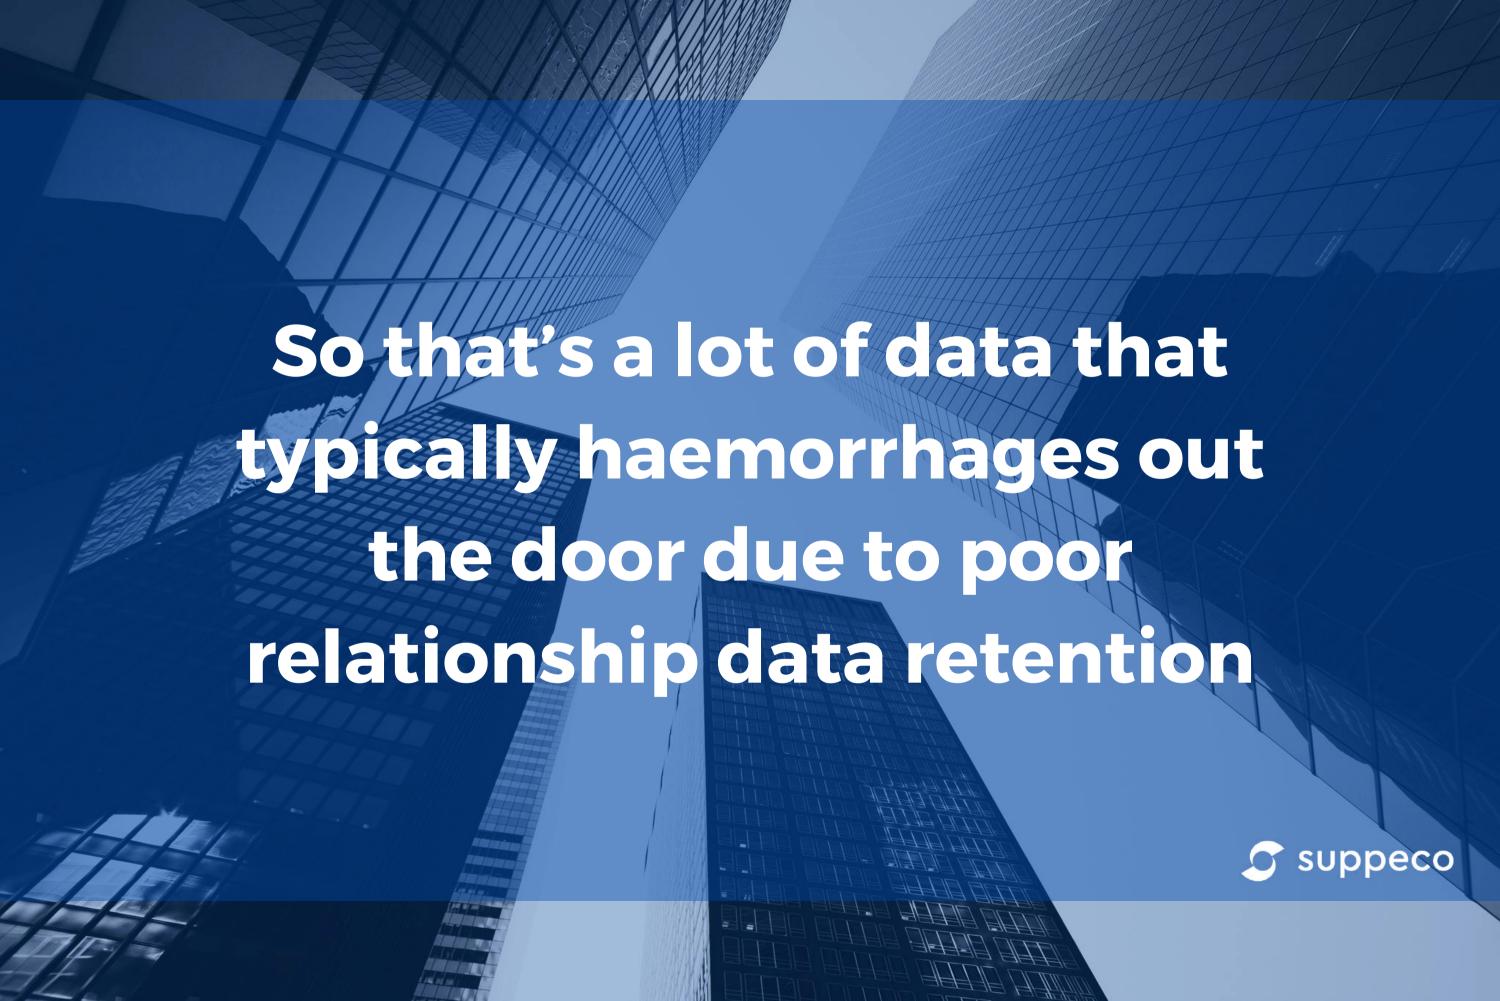

## No surprise really, as relationship data was considered very differently

- Contracts were let and managed by traditional purist procurement
- Early attempts to implement SRM failed deferred in favour of quicker more addressable wins