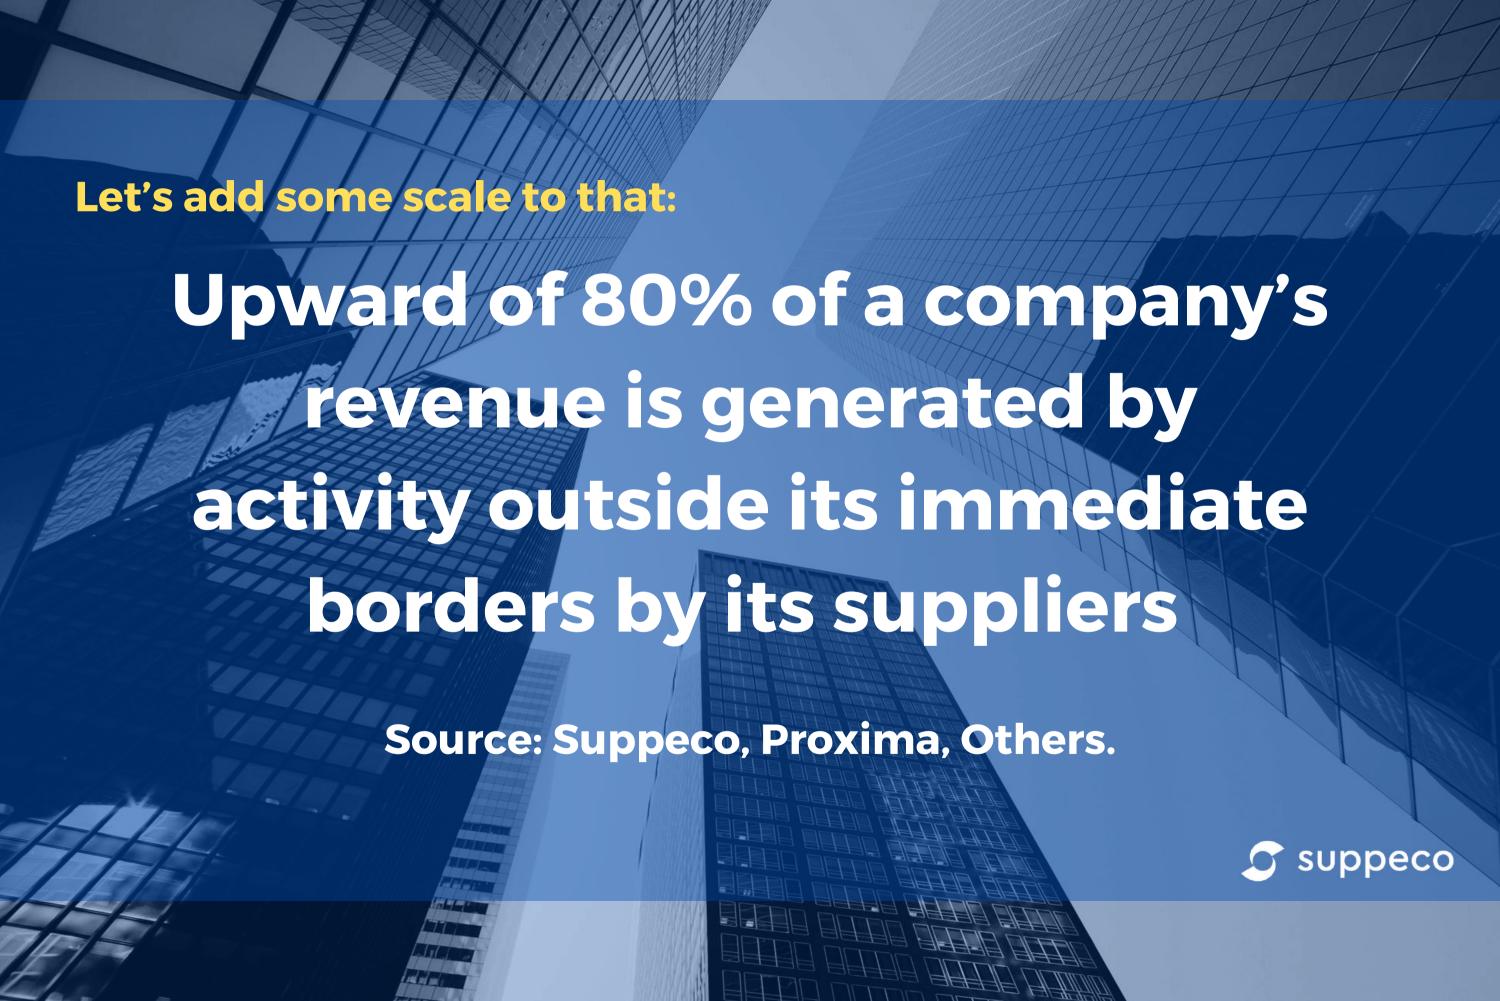

## The golden age of Supplier Relationship Management

In what is fast becoming the golden age of modern SRM technology, those at the forefront are leveraging the potential in what their relationships have to offer to solve some of today's key challenges facing the customer-supplier ecosystem