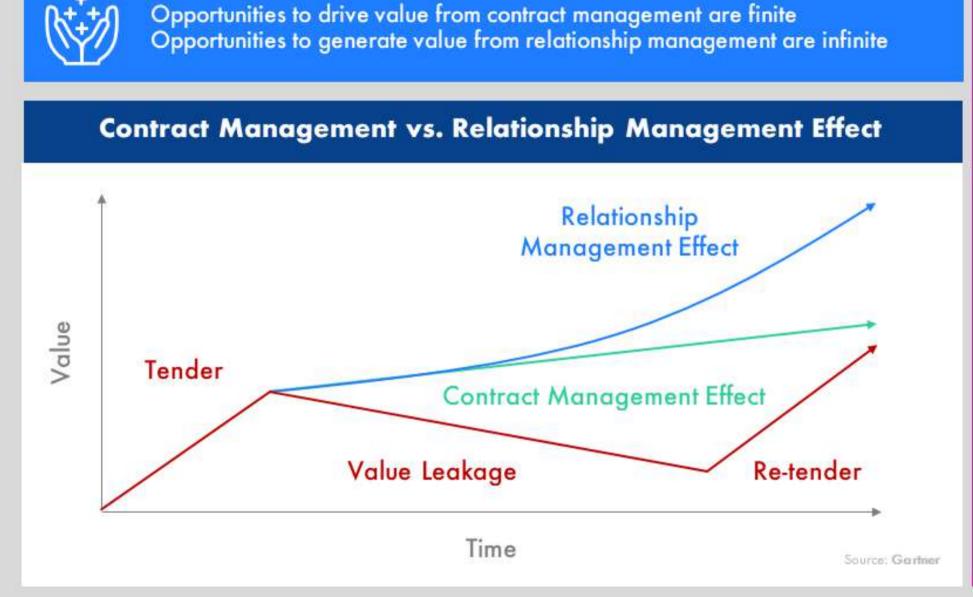

## The golden age of Supplier Relationship Management

In what is fast becoming the golden age of modern SRM technology, those at the forefront are leveraging the potential in what their relationships have to offer to solve some of today's key challenges facing the customer-supplier ecosystem

## The biggest difference?